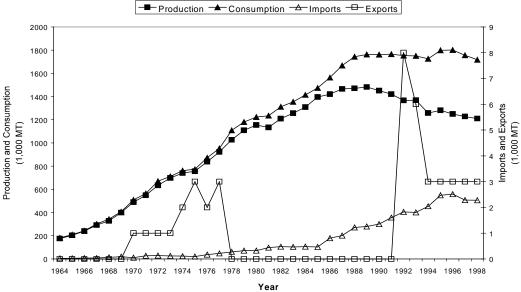

### **Indonesian Poultry Market**

(Source: U.S. Department of Agriculture, Economic Research Service. Production, Supply and Distribution Database. Washington, DC, 1998.)

(Source: U.S. Department of Agriculture, Economic Research Service. Production, Supply and Distribution Database. Washington, DC, 1998.)