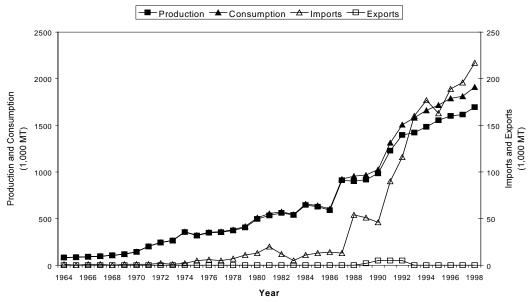

### People's Republic of China Poultry Market

(Source: U.S. Department of Agriculture, Economic Research Service. Production, Supply and Distribution Database. Washington, DC, 1998.)

(Source: U.S. Department of Agriculture, Economic Research Service. Production, Supply and Distribution Database. Washington, DC, 1998.)