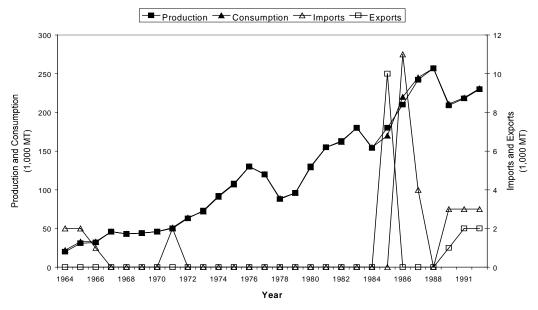

(Source: U.S. Department of Agriculture, Economic Research Service. Production, Supply and Distribution Database. Washington, DC, 1998.)

(Source: U.S. Department of Agriculture, Economic Research Service. Production, Supply and Distribution Database. Washington, DC, 1998.)