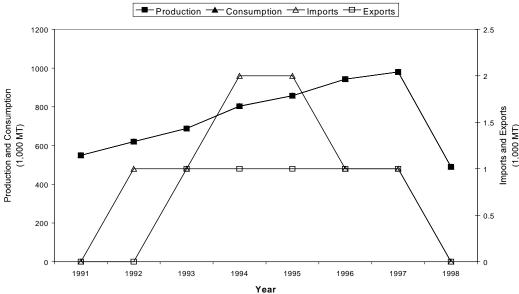

## **Korean Poultry Market**

(Source: U.S. Department of Agriculture, Economic Research Service. Production, Supply and Distribution Database. Washington, DC, 1998.)