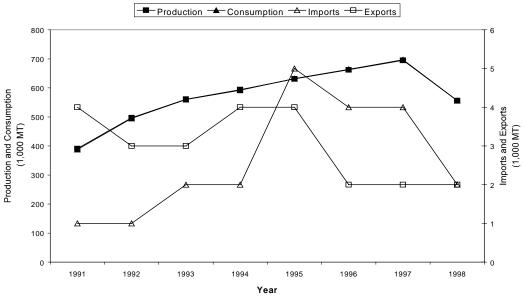

### **Indonesian Poultry Market**

(Source: U.S. Department of Agriculture, Economic Research Service. Production, Supply and Distribution Database. Washington, DC, 1998.)

(Source: U.S. Department of Agriculture, Economic Research Service. Production, Supply and Distribution Database. Washington, DC, 1998.)