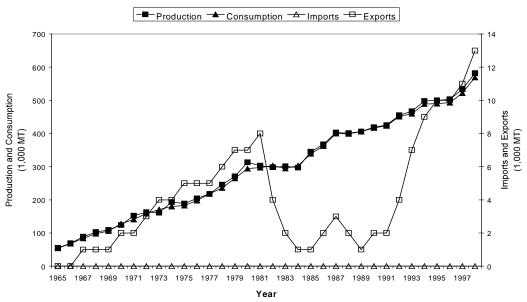

### People's Republic of China Poultry Market

(Source: U.S. Department of Agriculture, Economic Research Service. Production, Supply and Distribution Database. Washington, DC, 1998.)

(Source: U.S. Department of Agriculture, Economic Research Service. Production, Supply and Distribution Database. Washington, DC, 1998.)