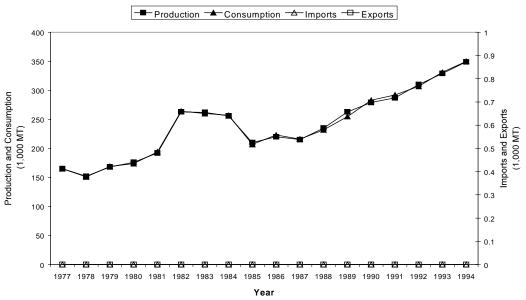

(Source: U.S. Department of Agriculture, Economic Research Service. Production, Supply and Distribution Database. Washington, DC, 1998.)

(Source: U.S. Department of Agriculture, Economic Research Service. Production, Supply and Distribution Database. Washington, DC, 1998.)