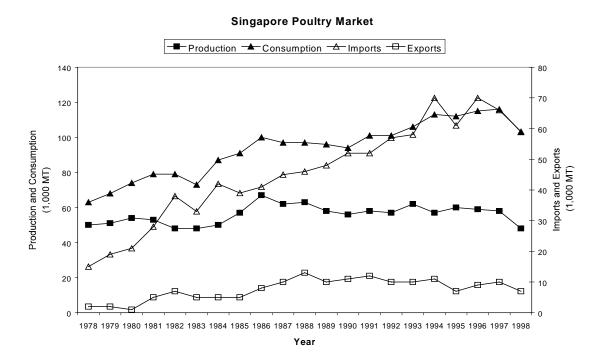

#### Malaysian Poultry Market

(Source: U.S. Department of Agriculture, Economic Research Service. Production, Supply and Distribution Database. Washington, DC, 1998.)