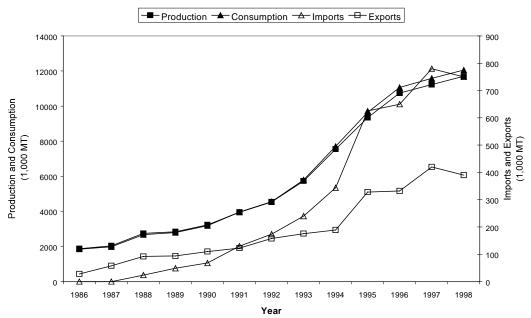

### **Mexician Poultry Market**

(Source: U.S. Department of Agriculture, Economic Research Service. Production, Supply and Distribution Database. Washington, DC, 1998.)