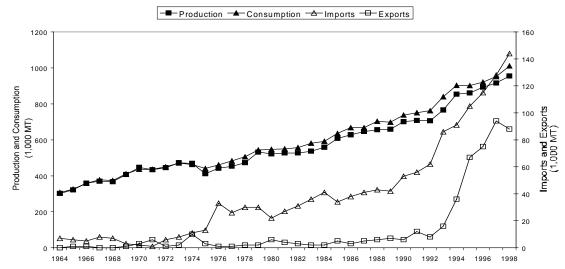

### **Indonesian Poultry Market**

(Source: U.S. Department of Agriculture, Economic Research Service. Production, Supply and Distribution Database. Washington, DC, 1998.)

(Source: U.S. Department of Agriculture, Economic Research Service. Production, Supply and Distribution Database. Washington, DC, 1998.)